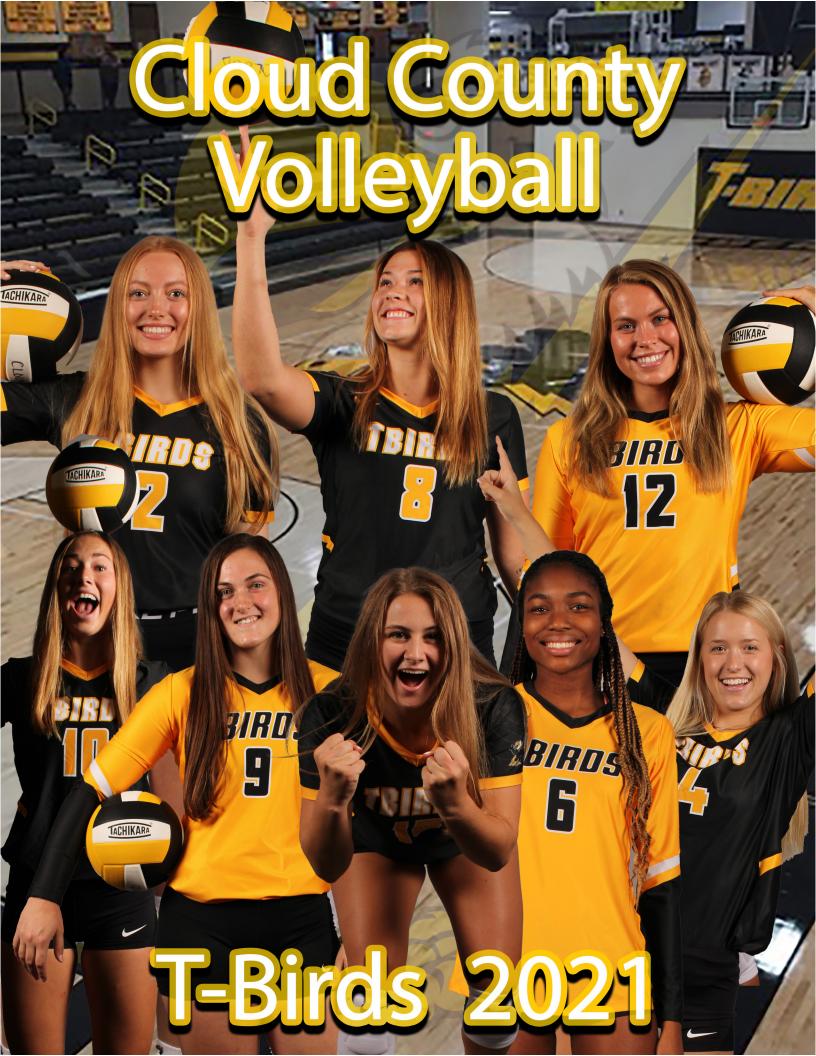

### 2021 Cloud County Thunderbird Volleyball

#1 Sydney Kunnemann 5'8" Fr. Setter St. Robert, MO

#2 Shaina Wright 5'7" Fr. DS

#7 Erin Deters 6'2" Fr. MB Fairview, KS

#8 Kylie Fuller 5'10" Fr. Setter Minneapolis, KS

#3 Mariah Janda

5'4" Fr. Setter

#9 Hollie Stewart 5'9" Fr. OH Wichita, KS

#4 Natasha Dooley 5'11" Fr. OH Garden Plain, KS

#10 Lakyn Tenbrink 6'0" Fr. RS Ellsworth, KS

#15 Michaela Bowers 5'7" So. DS McPherson, KS

Deb Monzon Head Coach

Hilta Pereira

#5 Zoe Bechard 5'4" Fr. DS Concordia, KS

#11 Kenzie Cooper

5'8" Fr. OH

Wamego, KS

#16 Neveah Jackson

6'0" Fr. MB

Olathe, KS

#6 Geraldyn Palacios 6'0" So. MB Medellin, Columbia

#12 Lisette Pfortmiller 5'10" Fr. MH Smith Center, KS

#13 Camryn Wessel 5'9" Fr. MH Sabetha, KS

Assistant Coach

Courntey Monzon Assistant Coach

## Cloud County Volleyball